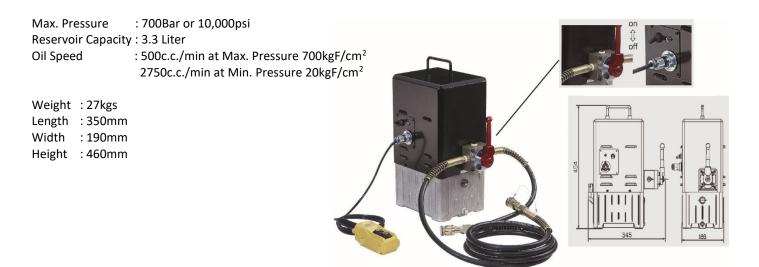

## **TCPM-1000** Electric Pump

Single Acting Electric Pump. Consist of manual pressure release system if without electric power. Can be used with CONWAY Hydraulic Head.

Max. Pressure : 700Bar or 10,000psi Reservoir Capacity : 2.6 Liter Oil Speed : 500c.c./min at Max. Pressure 700kgF/cm<sup>2</sup> 2750c.c./min at Min. Pressure 20kgF/cm<sup>2</sup> Weight : 21kgs Length : 190mm Width : 160mm Height : 400mm

Solenoid Valve, Power Cord Plug, Wired Remote Control and 1.8m Hydraulic Hose are included.