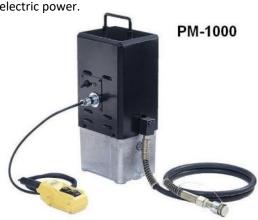

## **TCPM-1000** Electric Pump

Single Acting Electric Pump. Consist of manual pressure release system if without electric power. Can be used with CONWAY Hydraulic Head.

Max. Pressure : 700Bar or 10,000psi Reservoir Capacity : 2.6 Liter Oil Speed : 500c.c./min at Max. Pressure 700kgF/cm<sup>2</sup> 2750c.c./min at Min. Pressure 20kgF/cm<sup>2</sup> Weight : 21kgs Length : 190mm Width : 160mm Height : 400mm

Solenoid Valve, Power Cord Plug, Wired Remote Control and 1.8m Hydraulic Hose are included.