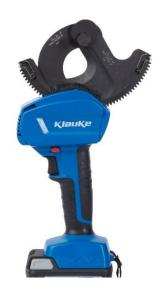

## TKLA-ESCU55AP BATTERY-POWERED RATCHET CABLE CUTTER

Discover the power and precision of the Klauke Battery-Powered Cable Cutter - designed to deliver effortless cutting with maximum efficiency and reliability.

Cutting of Copper and Aluminium PVC cable.

Lightweight and cuts up to 500mm² Cu and 630mm² Al.

## **Features:**

- 2-component housing
- Durable gear
- Change of cutting direction via toggle button (red)
- Work is effortless thanks to balanced centre of gravity
- · LED for illuminating the work area
- Maintenance-free tool