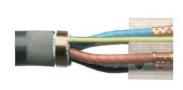

# For 4-core unarmoured cables with PVC and XLPE Insulation up to 1kV

CONWAY Cast Resin Straight Joint (splicing kits) are suitable for indoor, outdoor (weather exposed) and underground or submersed application. The resin formulation is electrical grade and offers good adhesion to plastic, PVC, XLPE and metals. The cured resin is durable and protects the joint against moisture, oil and other type of chemicals.