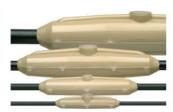

# **CAST RESIN STRAIGHT JOINT**

# For 4-core unarmoured cables with PVC and XLPE Insulation up to 1kV

CONWAY Cast Resin Straight Joint (splicing kits) are suitable for indoor, outdoor (weather exposed) and underground or submersed application. The resin formulation is electrical grade and offers good adhesion to plastic, PVC, XLPE and metals. The cured resin is durable and protects the joint against moisture, oil and other type of chemicals.