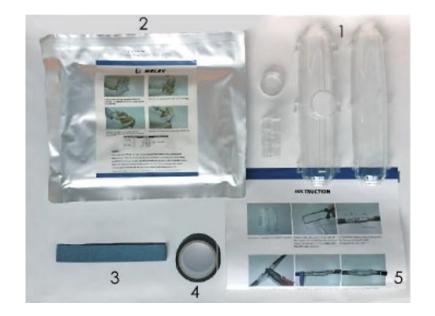

### Package List:

- 1. Transparent plastic shell
- 2. Cast resin-two components
- 3. Sand-cloth paper
- 4. PVC tape
- 5. Installation instructions

Also suitable for armoured cables (Grounding insulated power cables and constant force springs to be purchased separately.)