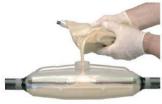

# For 4-core unarmoured cables with PVC and XLPE Insulation up to 1kV

CONWAY Cast Resin Straight Joint (splicing kits) are suitable for indoor, outdoor (weather exposed) and underground or submersed application. The resin formulation is electrical grade and offers good adhesion to plastic, PVC, XLPE and metals. The cured resin is durable and protects the joint against moisture, oil and other type of chemicals.

#### Main features:

- Compact dimensions
- High quality transparent shell
- Corrosion resistance
- UV and weathering resistance
- Good electrical and mechanical properties
- · Ease of installation
- Safe and non-toxic components
- Wide range of cable sizes coverage