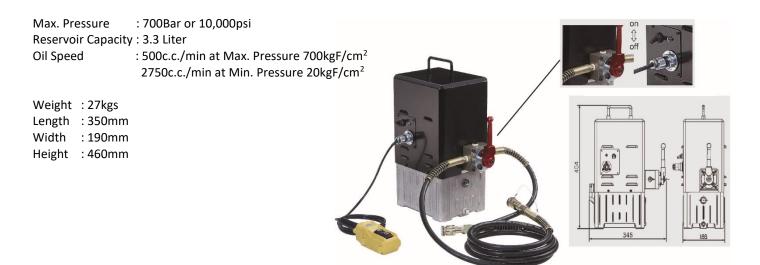

## **TCPM-1000 Electric Pump**

Single Acting Electric Pump. Consist of manual pressure release system if without electric power. Can be used with CONWAY Hydraulic Head.

Max. Pressure : 700Bar or 10,000psi Reservoir Capacity : 2.6 Liter Oil Speed : 500c.c./min at Max. Pressure 700kgF/cm<sup>2</sup> 2750c.c./min at Min. Pressure 20kgF/cm<sup>2</sup> Weight : 21kgs Length : 190mm Width : 160mm Height : 400mm

Solenoid Valve, Power Cord Plug, Wired Remote Control and 1.8m Hydraulic Hose are included.