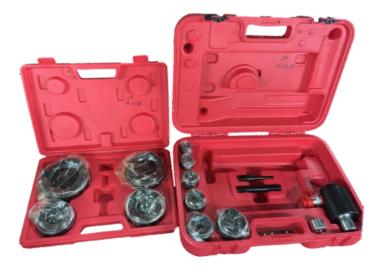

## TCHC-52 Hydraulic Hole Cutter

The Hydraulic Hole Cutter comes with various dies set (16.5, 20.5, 22.5, 25.4, 30.5, 40.5 and 50.5mm). Additional dies can be fabricated according to requirements.

| Input pressure    | : Max. 700bar or 10,000psi                       |
|-------------------|--------------------------------------------------|
| Output Force      | : 8 ton                                          |
| Maximum Thickness | : 2.5mm for Mild Steel Plate                     |
| Hole Size         | : 16.5, 20.5, 22.5, 25.4, 30.5, 40.5 and 50.5mm. |
|                   |                                                  |

## TCHC-115 Hydraulic Hole Cutter

The Hydraulic Hole Cutter comes with  $\frac{1}{2}$ " to 4" Dies. Additional dies can be fabricated according to requirements.

| Input pressure    | : Max. 700bar or 10,000psi                        |
|-------------------|---------------------------------------------------|
| Output Force      | : 12 ton                                          |
| Maximum Thickness | : 2.5mm for Mild Steel Plate                      |
| Hole Size         | : 21.8mm, 27.6mm, 34.1mm, 42.7mm, 48.7mm, 60.5mm, |
|                   | 76.1mm, 88.9mm, 102.8mm and 115.5mm               |

: 4.0kgs (Hole Cutter with a standard die)

Attachment for different Hole Sizes:

- For dies 21.8mm & 27.6mm, insert the 3/8" Draw provided.
- For dies 34.1, 42.7,48.7mm, use the 3/4" Draw together with "Space Ring".

+6 012 506 1068

• For dies 60.5, 76.1, 88.9, 102.8and 115.5mm, just use the 3/4" Draw.

Note :

Weight

1. The above tools can be paired with CONWAY Hydraulic Hand Pump:

+6 03 5569 0600

TCCP-400HP

CONWAY