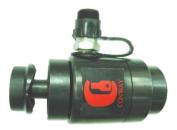

## TCHC-52 Hydraulic Hole Cutter

The Hydraulic Hole Cutter comes with various dies set (16.5, 20.5, 22.5, 25.4, 30.5, 40.5 and 50.5mm). Additional dies can be fabricated according to requirements.

| Input pressure    | : Max. 700bar or 10,000psi                       |
|-------------------|--------------------------------------------------|
| Output Force      | : 8 ton                                          |
| Maximum Thickness | : 2.5mm for Mild Steel Plate                     |
| Hole Size         | : 16.5, 20.5, 22.5, 25.4, 30.5, 40.5 and 50.5mm. |
|                   |                                                  |

## TCHC-115 Hydraulic Hole Cutter

The Hydraulic Hole Cutter comes with  $\frac{1}{2}$ " to 4" Dies. Additional dies can be fabricated according to requirements.

| Input pressure    | : Max. 700bar or 10,000psi                        |
|-------------------|---------------------------------------------------|
| Output Force      | : 12 ton                                          |
| Maximum Thickness | : 2.5mm for Mild Steel Plate                      |
| Hole Size         | : 21.8mm, 27.6mm, 34.1mm, 42.7mm, 48.7mm, 60.5mm, |
|                   | 76.1mm, 88.9mm, 102.8mm and 115.5mm               |