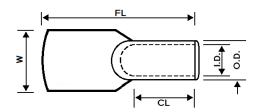

: Tin Plated Finishing

Copper Tube compliant to MS1540.

| Size<br>(mm²) | Stud<br>hole | Item code      | FL  | CL | OD   | ID   | w    | Crimping<br>Tool | Hexago<br>n Die<br>A/F | No. Of<br>Crimps |
|---------------|--------------|----------------|-----|----|------|------|------|------------------|------------------------|------------------|
| 500           | Blank        | CLOL-500-Blank | 185 | 90 | 38.6 | 30.0 | 55.0 | TCCP-630         | 32.1                   | 3                |
| 630           | Blank        | CLOL-630-Blank | 190 | 90 | 44.7 | 34.5 | 64.0 | TCCP-630         | 37.0                   | 3                |

## Notes:

- 1. All dimensions are in mm.
- 2. Other dimension customizations are available upon request.
- Please consult with our sales personnel before order.