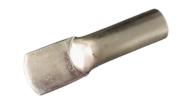

**OUTDOOR LONG BARREL CABLE LUG** (SOLDER SEALED)

Specially designed for outdoor terminations. No peep-hole and palm is solder-sealed to stop ingress of water and oil.

**High Conductivity Copper** : 99% I.A.C.S **Copper Purity** : 99.9%

: Tin Plated Finishing

Copper Tube compliant to MS1540.

| Size<br>(mm²) | Stud<br>hole | Item code      | FL  | CL | OD   | ID   | w    | Crimping<br>Tool | Hexago<br>n Die<br>A/F | No. Of<br>Crimps |
|---------------|--------------|----------------|-----|----|------|------|------|------------------|------------------------|------------------|
| 500           | Blank        | CLOL-500-Blank | 185 | 90 | 38.6 | 30.0 | 55.0 | TCCP-630         | 32.1                   | 3                |
| 630           | Blank        | CLOL-630-Blank | 190 | 90 | 44.7 | 34.5 | 64.0 | TCCP-630         | 37.0                   | 3                |