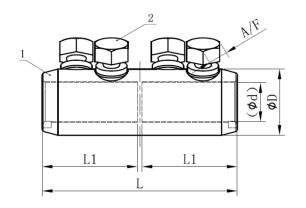

| Conductor<br>Size Range<br>(mm²) | Item code          | Dimensions (mm) |      |    |      |     | Number of |
|----------------------------------|--------------------|-----------------|------|----|------|-----|-----------|
|                                  |                    | L               | L1   | D  | d    | A/F | Bolts     |
| 25-95                            | MCGA-GLL25-95/2L   | 70              | 33.5 | 24 | 13.3 | 13  | 2         |
| 35-150                           | MCGA-GLL35-150/4L  | 106             | 51.5 | 28 | 16   | 17  | 4         |
| 70-240                           | MCGA-GLL70-240/4L  | 125             | 61   | 33 | 20   | 19  | 4         |
| 120-300                          | MCGA-GLL120-300/4L | 140             | 68   | 38 | 24   | 22  | 4         |
| 185-400                          | MCGA-GLL185-400/6L | 170             | 83   | 42 | 26   | 22  | 6         |
| 300-630                          | MCGA-GLL300-630/6L | 200             | 97   | 52 | 33   | 24  | 6         |