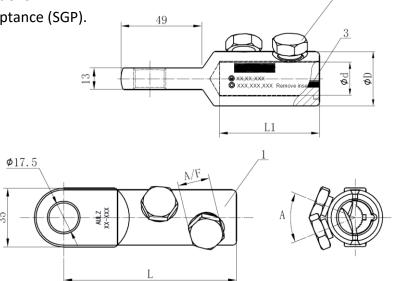

Approved with TNB Certificate of Product Acceptance (SGP).

| Conductor<br>Size Range<br>(mm²) | Item Code                  | Stud<br>Hole<br>(mm) | No. of<br>Bolts | Wrench<br>Size | Dimensions (mm) |      |    |     |     |    |
|----------------------------------|----------------------------|----------------------|-----------------|----------------|-----------------|------|----|-----|-----|----|
|                                  |                            |                      |                 |                | D               | d    | L1 | L   | А   | AF |
| 25-95                            | MLCA-AULZ25-95-<br>XX/1L   | 17.5                 | 1               | 13             | 24              | 13.3 | 32 | 71  | /   | 13 |
| 70-240                           | MLCA-AULZ70-240-<br>XX/2L  | 17.5                 | 2               | 19             | 33              | 20   | 61 | 103 | 44° | 19 |
| 185-400                          | MLCA-AULZ185-400-<br>XX/3L | 17.5                 | 3               | 22             | 42              | 26   | 78 | 126 | 44° | 22 |
| 300-630                          | MLCA-AULZ300-630-<br>XX/3L | 17.5                 | 3               | 22             | 52              | 33   | 90 | 140 | 44° | 24 |