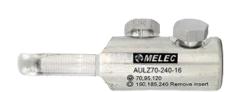

## **MECHANICAL ALUMINIUM LUG (CENTRED PALM)**

A bolted alternative which does not require crimping tool or high operator skill.

Bolts are torque-controlled to ensure clean and right shear-offs for a good contact.

Solid palm eliminates ingress of moisture.

Made from high strength Aluminium alloy. Surface is electro tin-plated.

All lugs are pre-filled with jointing compound and individually labeled.

Suitable for a wide range of LV and MV applications.

Approved with TNB Certificate of Product Acceptance (SGP).

| Conductor<br>Size Range<br>(mm²) | Item Code                  | Stud<br>Hole<br>(mm) | No. of<br>Bolts | Wrench<br>Size | Dimensions (mm) |      |    |     |     |    |
|----------------------------------|----------------------------|----------------------|-----------------|----------------|-----------------|------|----|-----|-----|----|
|                                  |                            |                      |                 |                | D               | d    | L1 | L   | А   | AF |
| 25-95                            | MLCA-AULZ25-95-<br>XX/1L   | 17.5                 | 1               | 13             | 24              | 13.3 | 32 | 71  | /   | 13 |
| 70-240                           | MLCA-AULZ70-240-<br>XX/2L  | 17.5                 | 2               | 19             | 33              | 20   | 61 | 103 | 44° | 19 |
| 185-400                          | MLCA-AULZ185-400-<br>XX/3L | 17.5                 | 3               | 22             | 42              | 26   | 78 | 126 | 44° | 22 |
| 300-630                          | MLCA-AULZ300-630-<br>XX/3L | 17.5                 | 3               | 22             | 52              | 33   | 90 | 140 | 44° | 24 |