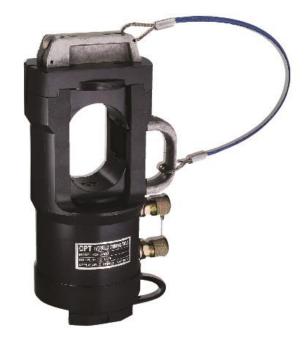

## **60 TONS REMOTE HYDRAULIC CRIMPING HEAD**

## TOPT-OP-60D (Pre-order)

Double Acting Hydraulic Crimping Head. For distribution, transmission line and sleeve, lug crimping. Remote Control type, needs to work with TCPM-3001 Electric Pump.

Crimping Type Crimping Range Output force Oil Volume Weight / Length : Hexagon : For connector or lug up to O.D. 60mm : 60 Tons output/ 38mm stroke : 308c.c. : 28kgs / 146x450mm (Head Only)