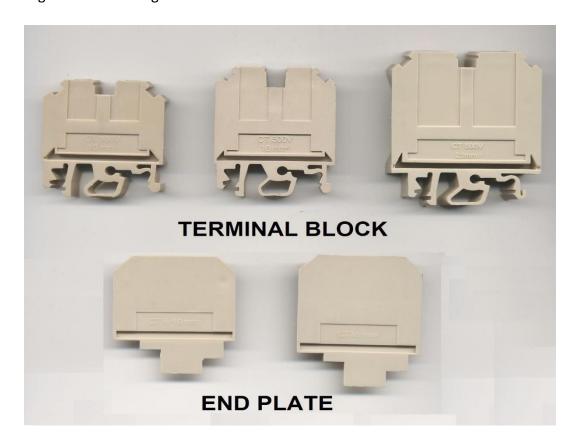

## **TERMINAL BLOCK**

Feed through terminal blocks are the most versatile terminals for control, automation, instrumentation and power distribution application. A specifically designed flexible foot enable easy mounting and dismounting from the DIN rail.