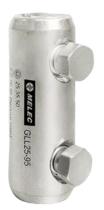

## **MECHANICAL CONNECTOR**

A bolted alternative which does not require crimping tool or high operator skill. Bolts are torque-controlled to ensure clean and right shear-offs for a good contact. Made from high strength Aluminium alloy. **Surface is electro tin-plated**. It is suitable for jointing of Aluminium or Copper cables.

All Ferrules are pre-filled with jointing compound and individually labeled. Suitable for a wide range of LV and MV applications.

Component List

1 – Connector Body (Aluminium alloy)

2 – Bolt (Aluminium alloy))