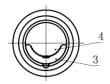

3 – Insert (Aluminium alloy)

4 – Contact Grease

| Conductor<br>Size Range<br>(mm) | ltem code          | Dimensions (mm) |      |    |      |     | Number of |
|---------------------------------|--------------------|-----------------|------|----|------|-----|-----------|
|                                 |                    | L               | L1   | D  | d    | A/F | Bolts     |
| 25-95                           | MCGA-GLL25-95/2L   | 70              | 33.5 | 24 | 13.3 | 13  | 2         |
| 35-150                          | MCGA-GLL35-150/4L  | 106             | 51.5 | 28 | 16   | 17  | 4         |
| 70-240                          | MCGA-GLL70-240/4L  | 125             | 61   | 33 | 20   | 19  | 4         |
| 120-300                         | MCGA-GLL120-300/4L | 140             | 68   | 38 | 24   | 22  | 4         |
| 185-400                         | MCGA-GLL185-400/6L | 170             | 83   | 42 | 26   | 22  | 6         |
| 300-630                         | MCGA-GLL300-630/6L | 200             | 97   | 52 | 33   | 24  | 6         |