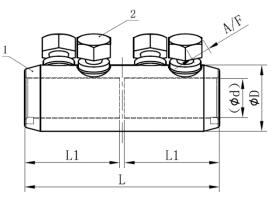

All Ferrules are pre-filled with jointing compound and individually labeled. Suitable for a wide range of LV and MV applications.

Component List

1 – Connector Body (Aluminium alloy)

2 – Bolt (Aluminium alloy))

3 – Insert (Aluminium alloy)

4 – Contact Grease

| Conductor<br>Size Range<br>(mm) | ltem code          | Dimensions (mm) |      |    |      |     | Number of |
|---------------------------------|--------------------|-----------------|------|----|------|-----|-----------|
|                                 |                    | L               | L1   | D  | d    | A/F | Bolts     |
| 25-95                           | MCGA-GLL25-95/2L   | 70              | 33.5 | 24 | 13.3 | 13  | 2         |
| 35-150                          | MCGA-GLL35-150/4L  | 106             | 51.5 | 28 | 16   | 17  | 4         |
| 70-240                          | MCGA-GLL70-240/4L  | 125             | 61   | 33 | 20   | 19  | 4         |
| 120-300                         | MCGA-GLL120-300/4L | 140             | 68   | 38 | 24   | 22  | 4         |
| 185-400                         | MCGA-GLL185-400/6L | 170             | 83   | 42 | 26   | 22  | 6         |
| 300-630                         | MCGA-GLL300-630/6L | 200             | 97   | 52 | 33   | 24  | 6         |