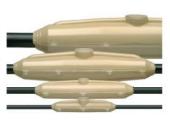

# **CAST RESIN STRAIGHT JOINT**

## For 4-core unarmoured cables with PVC and XLPE Insulation up to 1kV

MELEC Cast Resin Straight Joint (splicing kits) are suitable for indoor, outdoor (weather exposed) and underground or submersed application. The resin formulation is electrical grade and offers good adhesion to plastic, PVC, XLPE and metals. The cured resin is durable and protects the joint against moisture, oil and other type of chemicals.