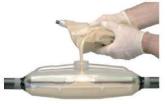

#### Package List:

- 1. Transparent plastic shell
- 2. Cast resin two components
- 3. Sand-cloth paper
- 4. PVC tape
- 5. Installation instructions

Also suitable for armoured cables (Grounding insulated power cables and constant force springs to be purchased separately.)