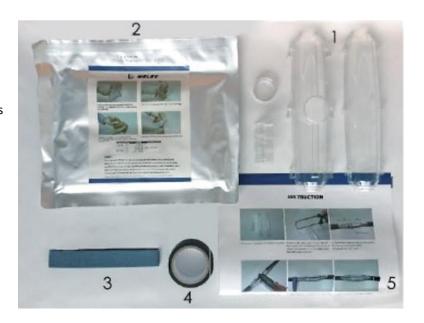

#### Package List:

- 1. Transparent plastic shell
- 2. Cast resin two components
- 3. Sand-cloth paper
- 4. PVC tape
- 5. Installation instructions

Also suitable for armoured cables (Grounding insulated power cables and constant force springs to be purchased separately.)