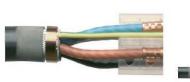

# **CAST RESIN STRAIGHT JOINT**

## For 4-core unarmoured cables with PVC and XLPE Insulation up to 1kV

MELEC Cast Resin Straight Joint (splicing kits) are suitable for indoor, outdoor (weather exposed) and underground or submersed application. The resin formulation is electrical grade and offers good adhesion to plastic, PVC, XLPE and metals. The cured resin is durable and protects the joint against moisture, oil and other type of chemicals.