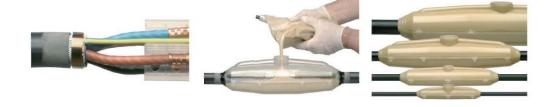

## For 4-core unarmoured cables with PVC and XLPE Insulation up to 1kV

MELEC Cast Resin Straight Joint (splicing kits) are suitable for indoor, outdoor (weather exposed) and underground or submersed application. The resin formulation is electrical grade and offers good adhesion to plastic, PVC, XLPE and metals. The cured resin is durable and protects the joint against moisture, oil and other type of chemicals.

### Package List:

- 1. Transparent plastic shell
- 2. Cast resin two components
- 3. Sand-cloth paper
- 4. PVC tape
- 5. Installation instructions

Also suitable for armoured cables (Grounding insulated power cables and constant force springs to be purchased separately.)