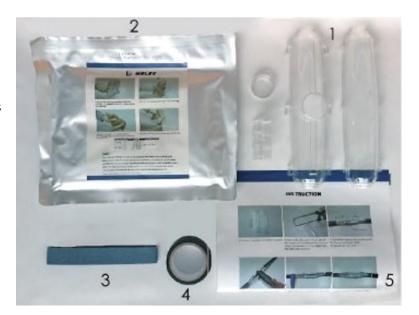

### Package List:

- 1. Transparent plastic shell
- 2. Cast resin two components
- 3. Sand-cloth paper
- 4. PVC tape
- 5. Installation instructions

Also suitable for armoured cables (Grounding insulated power cables and constant force springs to be purchased separately.)