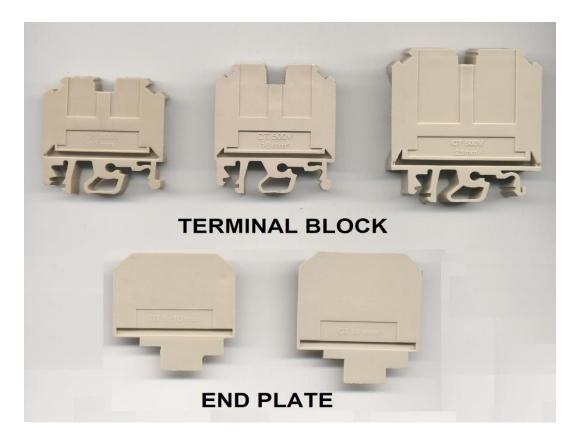

## **TERMINAL BLOCK**

Feed through terminal blocks are the most versatile terminals for control, automation, instrumentation and power distribution application. A specifically designed flexible foot enable easy mounting and dismounting from the DIN rail.

| Technical Data         |                                          |
|------------------------|------------------------------------------|
| Rated Voltage          | 1,000 V                                  |
| Tightening Torque      | 3 Nm                                     |
| Standard Colour        | Biege                                    |
| Type of connection     | Screw Clamp                              |
| Product Function       | Feed through                             |
| Wire entry orientation | Side entry                               |
| Operated by            | Screw driver                             |
| Available Sizes        | 2.5, 4-6, 10, 16, 25 & 35mm <sup>2</sup> |