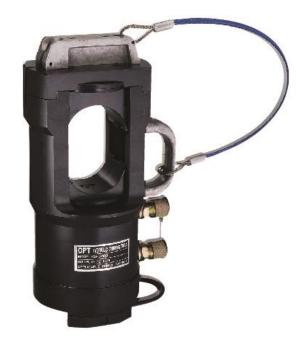

## **60 TONS REMOTE HYDRAULIC CRIMPING HEAD**

## TOPT-OP-60D

Double Acting Hydraulic Crimping Head. For distribution, transmission line and sleeve, lug crimping. Remote Control type, needs to work with TCPM-3001 Electric Pump.

Crimping Type Crimping Range Output force Oil Volume Weight / Length : Hexagon : For connector or lug up to O.D. 60mm : 60 Tons output/ 38mm stroke : 308c.c. : 28kgs / 146x450mm (Head Only)