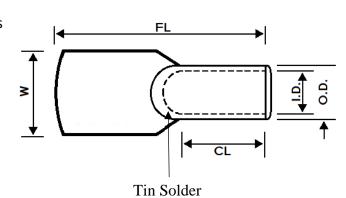

## OUTDOOR LONG BARREL CABLE LUG (SOLDER SEALED)

Specially designed for outdoor terminations.

No peep-hole and palm is solder-sealed to stop ingress of water and oil.

Use for Copper Conductor.

Crimp Type for Hexagon and Indent Die.

Suitable for Low and Medium Voltage application.

High Conductivity Copper : 99% I.A.C.S Copper Purity : 99.9%

Finishing : Tin Plated

Copper tube compliant to MS1540.

| Size               | Stud Hole | ltem code      | FL  | CL | OD   | ID   | w    | Crimping Tool | Hexag<br>on Die<br>A/F | No. Of<br>Crimps |
|--------------------|-----------|----------------|-----|----|------|------|------|---------------|------------------------|------------------|
| 500mm <sup>2</sup> | Blank     | CLOL-500-Blank | 185 | 90 | 38.6 | 30.0 | 55.0 | TCCP-630      | 32.1                   | 3                |
| 630mm <sup>2</sup> | Blank     | CLOL-630-Blank | 190 | 90 | 44.7 | 34.5 | 64.0 | TCCP-630      | 37.0                   | 3                |