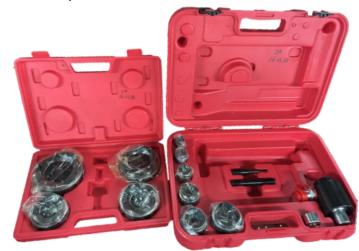

## TCHC-115 Hydraulic Hole Cutter

The Hydraulic Hole Cutter comes with ½" to 4" Dies. Additional dies can be fabricated according to requirements.

Input pressure : Max. 700bar or 10,000psi

Output Force : 12 ton

Maximum Thickness : 2.5mm for Mild Steel Plate

Hole Size : 21.8mm, 27.6mm, 34.1mm, 42.7mm, 48.7mm, 60.5mm,

76.1mm, 88.9mm, 102.8mm and 115.5mm

#### Attachment for different Hole Sizes:

- For dies 21.8mm & 27.6mm, insert the 3/8" Draw provided.
- For dies 34.1, 42.7,48.7mm, use the 3/4" Draw together with "Space Ring".
- For dies 60.5, 76.1, 88.9, 102.8and 115.5mm, just use the 3/4" Draw.