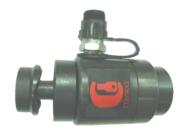

### TCHC-52 Hydraulic Hole Cutter

The Hydraulic Hole Cutter comes with various dies set (16.5, 20.5, 22.5, 25.4, 30.5, 40.5 and 50.5mm). Additional dies can be fabricated according to requirements.

Input pressure : Max. 700bar or 10,000psi

Output Force : 8 ton

Maximum Thickness : 2.5mm for Mild Steel Plate

Hole Size : 16.5, 20.5, 22.5, 25.4, 30.5, 40.5 and 50.5mm.

Weight : 4.0kgs (Hole Cutter with a standard die)