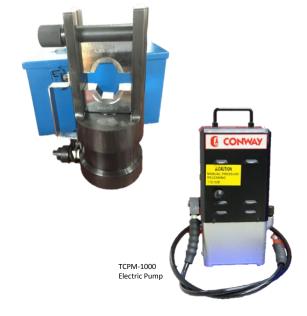

## TCCP-1000 & TCPM-1000

A hydraulic operated crimping head that develops 30 tonnes crimp force, for up to 1000mm<sup>2</sup> Aluminium connectors.

Crimping Type : Hexagon

Crimping Range : 300mm<sup>2</sup> to 1000mm<sup>2</sup>

Crimping Stroke : 30mm Crimping Force : 300kN

Weight : 13.5kg (Crimping Head)

Kit Includes : Crimping Tool

Three Dies-set (For Aluminium Connectors):

300/400mm<sup>2</sup> 500/630mm<sup>2</sup> 800/1000mm<sup>2</sup>

**Steel Carrying Case** 

Electric Pump is sold separately.

After-sales service support and spare parts are available.