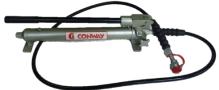

## **CONWAY HYDRAULIC CRIMPING TOOL**

## For Aluminium Connectors

## TCCP-400S

A hydraulic operated crimping tool set that develops 13 tonnes crimp force, for up to 240mm<sup>2</sup> Aluminium connectors.

Crimping Type : Hexagon

Crimping Range : 16mm<sup>2</sup> to 240mm<sup>2</sup>

Crimping Stroke : 25mm Crimping Force : 130kN

Weight : 4.0kg (Crimping Head)

Set Includes : Crimping Tool

Four Dies-set (For Aluminium Connectors):

16/25/35mm<sup>2</sup> 50/70/95mm<sup>2</sup> 120/150mm<sup>2</sup> 185/240mm<sup>2</sup>

Steel Carrying Case Hand Pump





## TCCP-1000 & TCPM-1000

A hydraulic operated crimping head that develops 30 tonnes crimp force, for up to 1000mm<sup>2</sup> Aluminium connectors.

Crimping Type : Hexagon

Crimping Range : 300mm<sup>2</sup> to 1000mm<sup>2</sup>

Crimping Stroke : 30mm Crimping Force : 300kN

Weight : 13.5kg (Crimping Head)

Kit Includes : Crimping Tool

Three Dies-set (For Aluminium Connectors):

300/400mm<sup>2</sup> 500/630mm<sup>2</sup> 800/1000mm<sup>2</sup>

**Steel Carrying Case** 

Electric Pump is sold separately.





After-sales service support and spare parts are available.