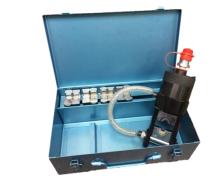

Crimping Stroke : 25mm Crimping Force : 130kN

Weight : 4.0kg (Crimping Head)

Set Includes : Crimping Tool

Four Dies-set (For Aluminium Connectors):

16/25/35mm<sup>2</sup> 50/70/95mm<sup>2</sup> 120/150mm<sup>2</sup> 185/240mm<sup>2</sup>

Steel Carrying Case Hand Pump